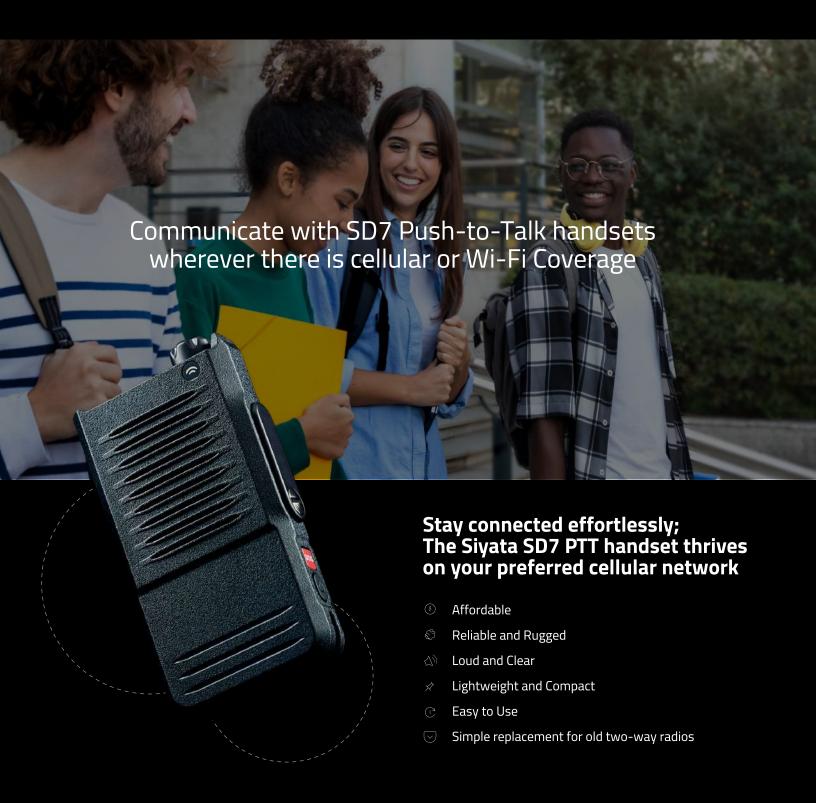

# Keeping Students Safe Ideal for College Campuses







## **Day-to-Day Communications**

- · Speak with staff inside or outside building using cellular network or Wi-Fi
- · Separate PTT Channels for each team and a common PTT Channel for all
- · Communicate with staff
- · Respond quickly to staff requests





## **Emergency Communications**

- · Notify Administrators or local police about a building or staff emergency via voice or SOS panic button
- · Notify a Nurse about a medical emergency
- · Notify Teachers and Staff about a Lock Down
- · Real-time updates with local police during an emergency response

#### **SD7 HANDSET BOX INCLUDES**

SD7 handset Battery Charging Cable Power Adapter









### **Optional Accessories**

Belt Clip Palm Mic Single & Multi-Bay Desktop Chargers VK7 Vehicle Kit for Shuttle Buses